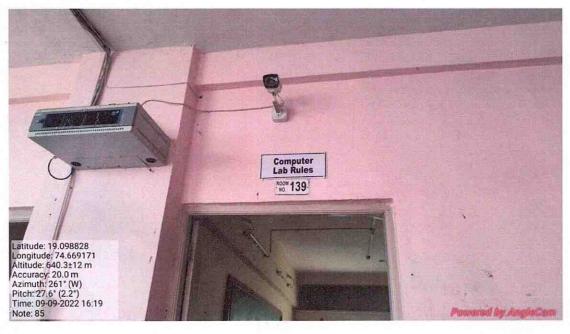

## Shri Chhatrapati Shivaji Maharaj College of Engineering, Nepti, Ahmednagar

Approved by AICTE New Delhi, Govt. of Maharashtra & Affiliated To Savitribai Phule Pune University.

7.1.7.19 CCTV Surveillance inside the classroom