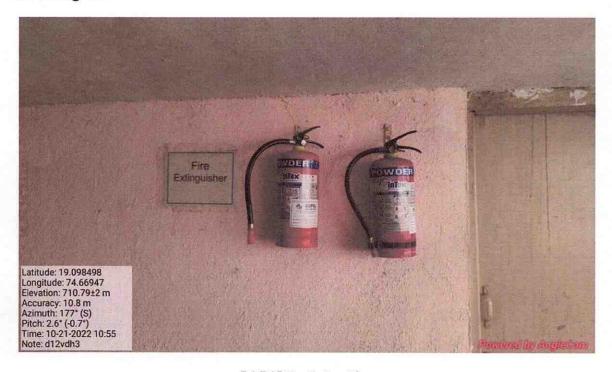

#### Fire Extinguisher

7.1.7.15 Fire Extinguisher

7.1.7.16 Fire Exit and Assembly Point at the side of Civil Engg. Dept.

## Shri Chhatrapati Shivaji Maharaj College of Engineering, Nepti, Ahmednagar

Approved by AICTE New Delhi, Govt. of Maharashtra & Affiliated To Savitribai Phule Pune University.

7.1.7.17 Fire Exit and Assembly Point at Main Entrance of college.