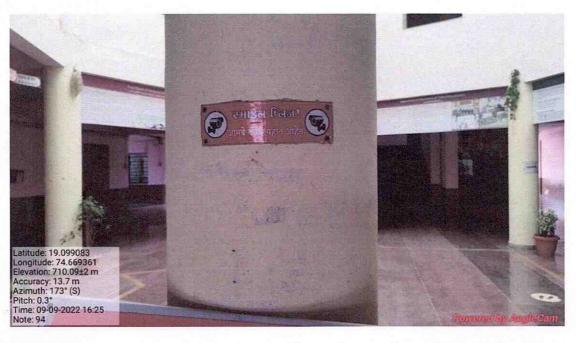

7.1.7.18 CCTV Surveillance Sign Board

## Shri Chhatrapati Shivaji Maharaj College of Engineering, Nepti, Ahmednagar

Approved by AICTE New Delhi, Govt. of Maharashtra & Affiliated To Savitribai Phule Pune University.

7.1.7.19 CCTV Surveillance inside the classroom