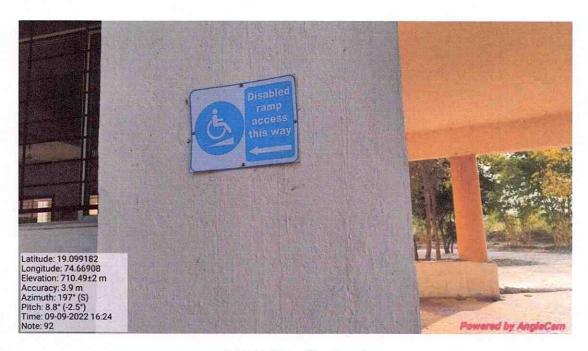

### Ramp Facility

7.1.7.10 Ramp Facility

7.1.7.11 Ramp Facility

7.1.7.12 Ramp Facility Back side of college